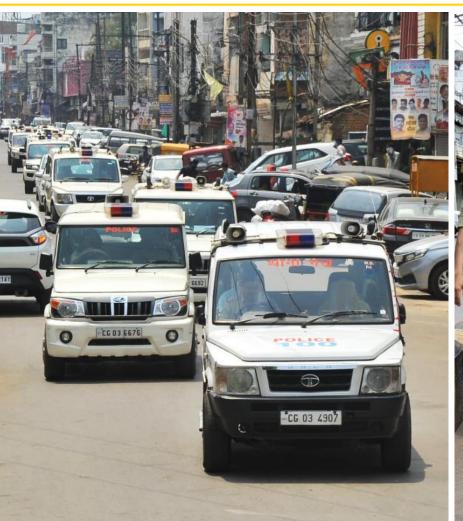

#### **Total District Border Sealed**

Action Before the National Lockdown

Flag March at Each Sub Division

All Police Station Areas Covered

**Essential Supplies in Phased Timings** 

Violators Made to Exercise as Deterrent

Seizing of Violators' Vehicles

Shaming of Lockdown Violators

**Proactive Measures by Police** 

25 Drone with Cameras Deployed

Ensuring Lockdown in All Parts of Raipur

Minimized Human Contact Requirement

Covers Large Area in Lesser Time