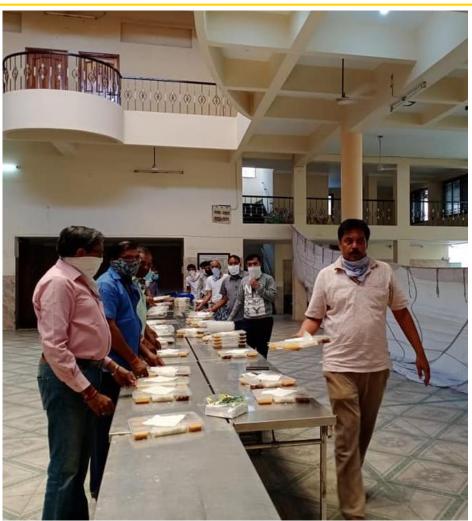

Made by Fabricators from Raipur & Durg

Capacity Equivalent of 10 Manual Sprayers

Manual Spraying wherever Essential

**Disinfectant Spraying** 

**Distributing Cooked Meals for Needy** 

With the Help of more than 130 NGOs

Providing Adequate Nutrition to Vulnerable

Includes Daily-wagers, Beggars, etc.

Formed Special Food Distribution Cell

More than 1 Lakhs Meals Distributed

**Cooked Food Distribution** 