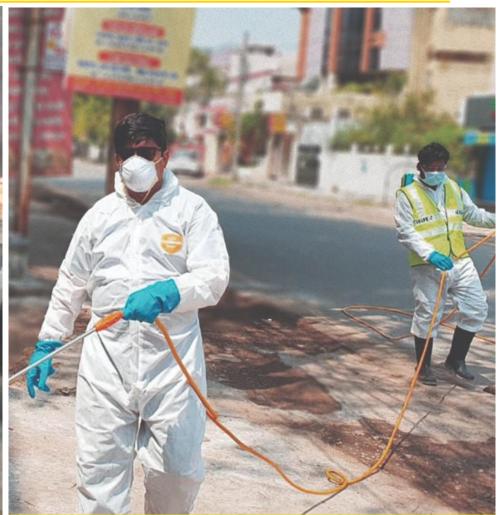

#### **Alcoholic Spray as Disinfectant**

Mobile Disinfectant Spraying Vehicle

**Ensuring Reduced Human Exposure** 

**Efficient and Less Time Consuming** 

Covers Street Minimum 4 Feet Wide

240 Litres Capacity

Made by Fabricators from Raipur & Durg

Capacity Equivalent of 10 Manual Sprayers

Manual Spraying wherever Essential

**Disinfectant Spraying** 

**Distributing Cooked Meals for Needy** 

With the Help of more than 130 NGOs