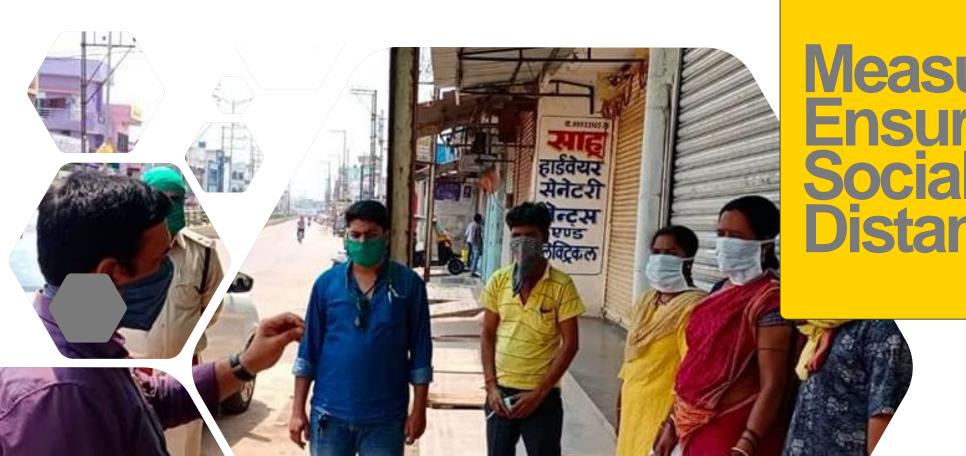

#### **Breaking the Chain of Transmission**

Sensitizing Public for Social Distancing

Marking Waiting Spots in Public Places

Sensitizing the Shopkeepers

At Banks, Vegetable Market, ATMs, etc.

Shifting of Congested Mandis to Stadiums

Roster of Distribution of Ration via PDS

Doorstep Delivery by 2,000 Small Vendors

**Decentralization of Essentials Services** 

Movement Passes to 210 Shopkeepers

Citizen Awareness

**Ensuring Social Distancing** 