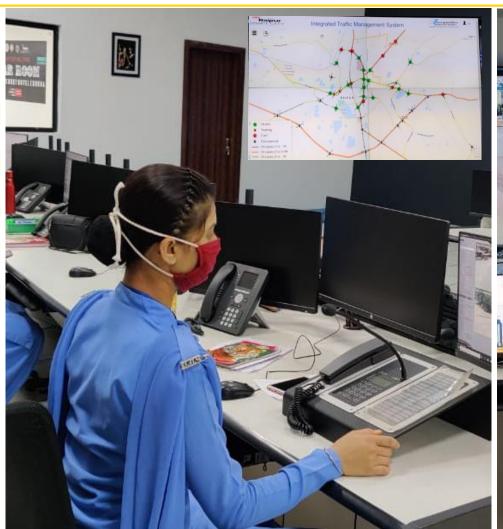

#### **Monitoring & Public Announcements**

24x7 Surveillance of Lockdown

25 Drones and 300+ PTZ Cameras

**Provides Video Analytics** 

Vehicle Count with Cameras

Facilitating Essential Supplies

Remote Monitoring of Quarantined People

Provides Ground Report to War Room

Coordination with On-Ground Staff

Public Awareness Campaign with VMD

Public Announcement System

**Integrated Command and Control Center** 