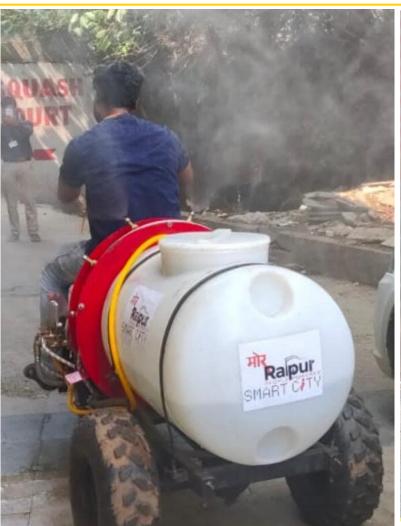

#### **Alcoholic Spray as Disinfectant**

Mobile Disinfectant Spraying Vehicle

**Ensuring Reduced Human Exposure** 

**Efficient and Less Time Consuming** 

Covers Street Minimum 4 Feet Wide

240 Litres Capacity

Made by Fabricators from Raipur & Durg

Capacity Equivalent of 10 Manual Sprayers

Manual Spraying wherever Essential

**Disinfectant Spraying** 

**Distributing Cooked Meals for Needy** 

With the Help of more than 130 NGOs