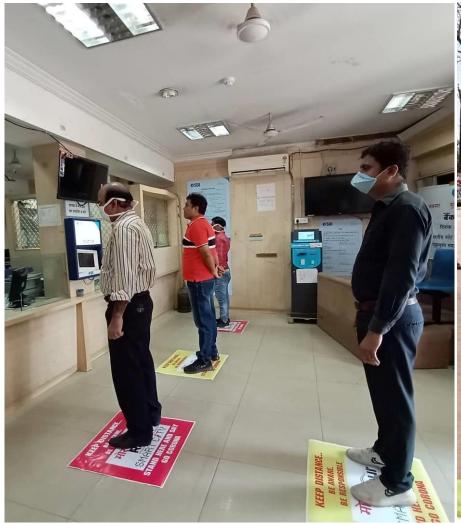

#### **Breaking the Chain of Transmission**

Sensitizing Public for Social Distancing

Marking Waiting Spots in Public Places

Sensitizing the Shopkeepers

At Banks, Vegetable Market, ATMs, etc.

Shifting of Congested Mandis to Stadiums

Roster of Distribution of Ration via PDS

Doorstep Delivery by 2,000 Small Vendors

**Decentralization of Essentials Services** 

Movement Passes to 210 Shopkeepers

Citizen Awareness

**Ensuring Social Distancing** 