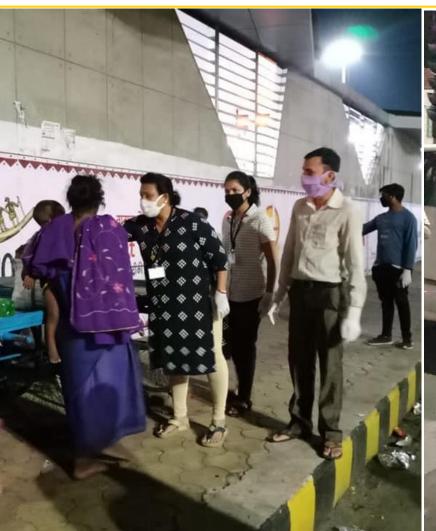

Seizing of Violators' Vehicles

Shaming of Lockdown Violators

**Proactive Measures by Police** 

25 Drone with Cameras Deployed

Ensuring Lockdown in All Parts of Raipur

Minimized Human Contact Requirement

Covers Large Area in Lesser Time

Crackdown on Violators

Seizing of Vehicles

Shaming or Exercises used as Deterrents

Daily Twice Visit to Quarantined Cases

Penal Action Against Violators

**Quarantine Surveillance and Patrolling** 

**COVID19 Helpline And Call Center** 