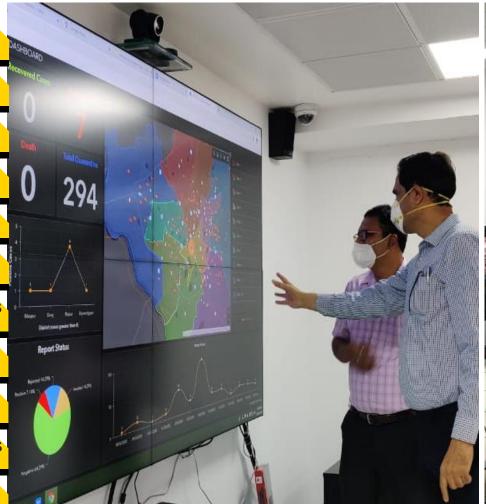

#### **Joint Central War Room**

District Admin, Police & Municipal Corporation

Dashboard based on Esri ArcGIS

Provides Visual Analytical Insights

**Enables to take Informed Decisions** 

**Facilitating Essential Supplies** 

Effective Coordination between Gov. Bodies

Regular Meetings of Officials at All Levels

Strategized Future Course of Actions

Proactive steps before National Initiatives

Crackdown on Violators of Lockdown

Raipur District COVID19 War Room