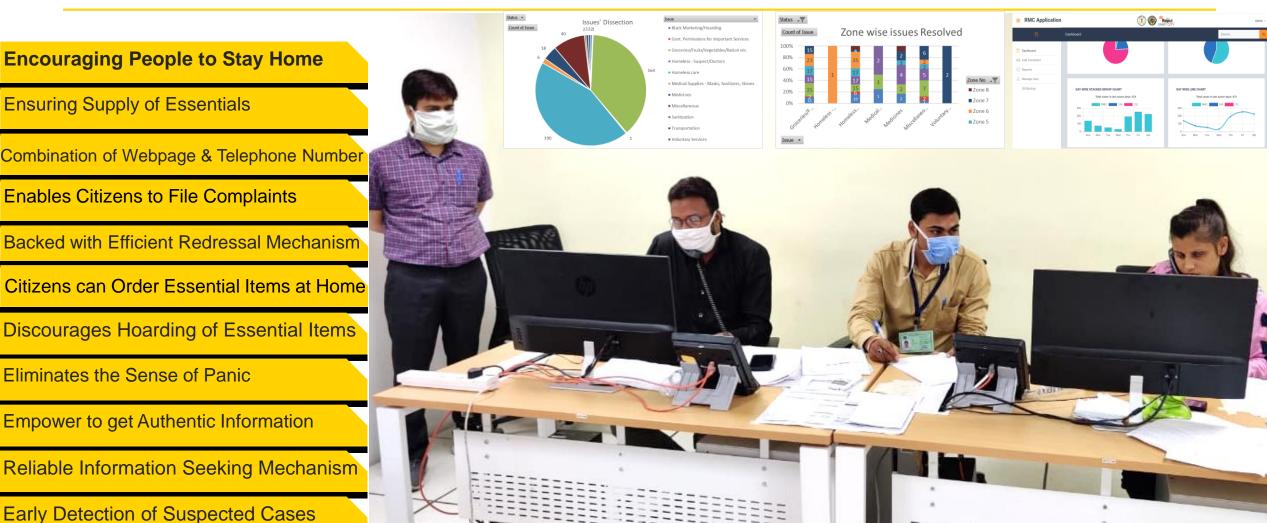

Crackdown on Violators

Seizing of Vehicles

Shaming or Exercises used as Deterrents

Daily Twice Visit to Quarantined Cases

Penal Action Against Violators

**Quarantine Surveillance and Patrolling** 

**COVID19 Helpline And Call Center** 

First State to Launch State Wide App

15000 Downloads & 1800 E-Pass Requests

Ensure Supply of Essential Items & Services

Eliminates need of Physical Contact

Includes Food & Medical Supply Chain

Aadhar, Photo & Business Proof Needed