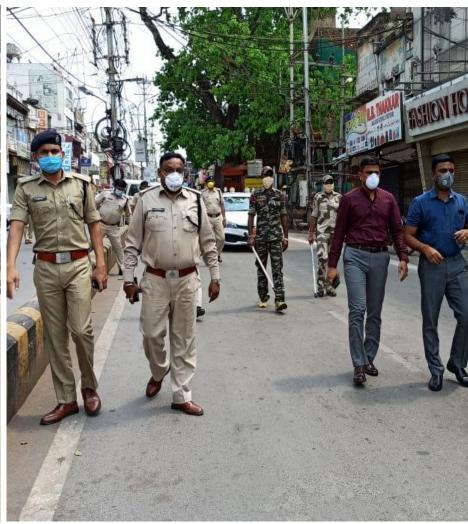

#### **Total District Border Sealed**

Action Before the National Lockdown

Flag March at Each Sub Division

All Police Station Areas Covered

**Essential Supplies in Phased Timings** 

Violators Made to Exercise as Deterrent

Seizing of Violators' Vehicles

Shaming of Lockdown Violators

**Proactive Measures by Police** 

25 Drone with Cameras Deployed

Ensuring Lockdown in All Parts of Raipur

Minimized Human Contact Requirement

Covers Large Area in Lesser Time

Crackdown on Violators

Seizing of Vehicles

Shaming or Exercises used as Deterrents

Daily Twice Visit to Quarantined Cases

Penal Action Against Violators

**Quarantine Surveillance and Patrolling** 

**COVID19 Helpline And Call Center** 