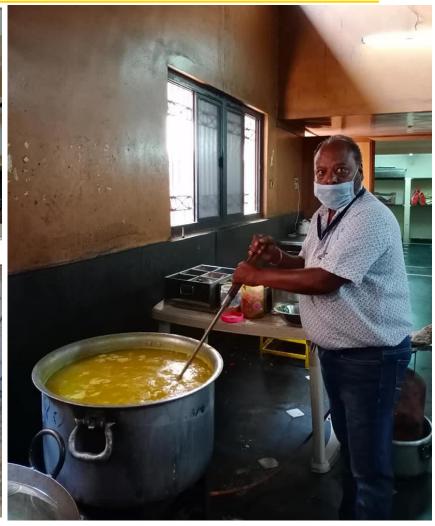

Made by Fabricators from Raipur & Durg

Capacity Equivalent of 10 Manual Sprayers

Manual Spraying wherever Essential

**Disinfectant Spraying** 

**Distributing Cooked Meals for Needy** 

With the Help of more than 130 NGOs

Providing Adequate Nutrition to Vulnerable

Includes Daily-wagers, Beggars, etc.

Formed Special Food Distribution Cell

More than 1 Lakhs Meals Distributed

**Cooked Food Distribution** 