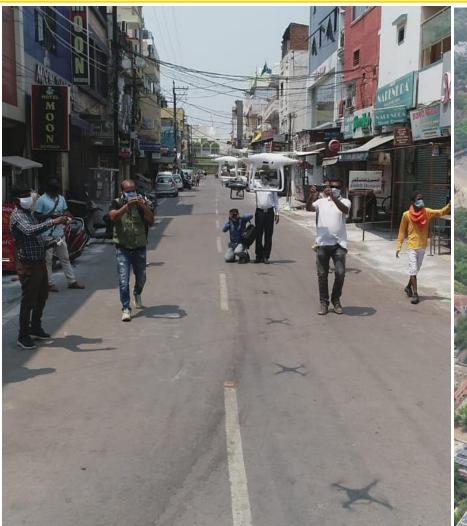

Seizing of Violators' Vehicles

Shaming of Lockdown Violators

**Proactive Measures by Police** 

25 Drone with Cameras Deployed

Ensuring Lockdown in All Parts of Raipur

Minimized Human Contact Requirement

Covers Large Area in Lesser Time

Actions Based on Inputs from Drones

Acts as Deterrents for Potential Violations

Integrated with ICCC & War Room

**Drone Based Surveillance** 

**Movement Tracking via Mobile** 

Identification Stickers at Home Entrance