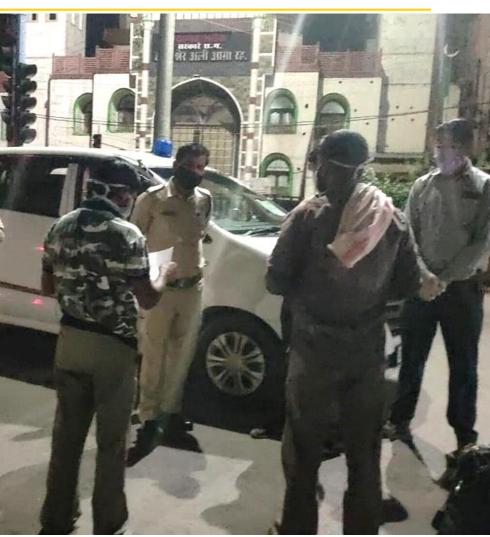

Seizing of Violators' Vehicles

Shaming of Lockdown Violators

**Proactive Measures by Police** 

25 Drone with Cameras Deployed

Ensuring Lockdown in All Parts of Raipur

Minimized Human Contact Requirement

Covers Large Area in Lesser Time

Crackdown on Violators

Seizing of Vehicles

Shaming or Exercises used as Deterrents

Daily Twice Visit to Quarantined Cases

Penal Action Against Violators

**Quarantine Surveillance and Patrolling** 

**COVID19 Helpline And Call Center** 