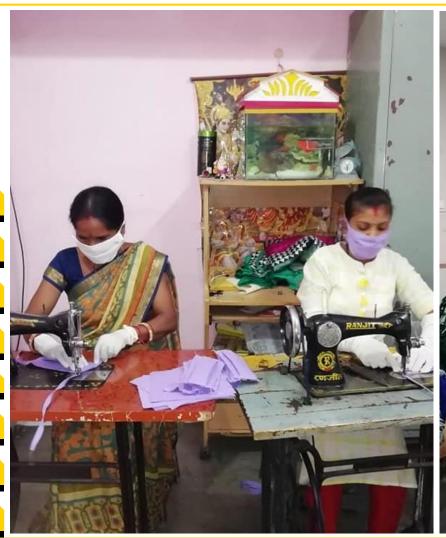

#### **Citizen Participation**

SHG associated to NULM

Cloth provided by Khadi Gram Udyog

Produced 1.5 Lakhs Masks

Gov. pays ₹10 per mask to SHG

Being Distributed for Free in Public

Combats Shortage & Hoarding of Masks

Collaboration with **BIHAAN** Initiative

Mask Manufacturing by Self Help Group