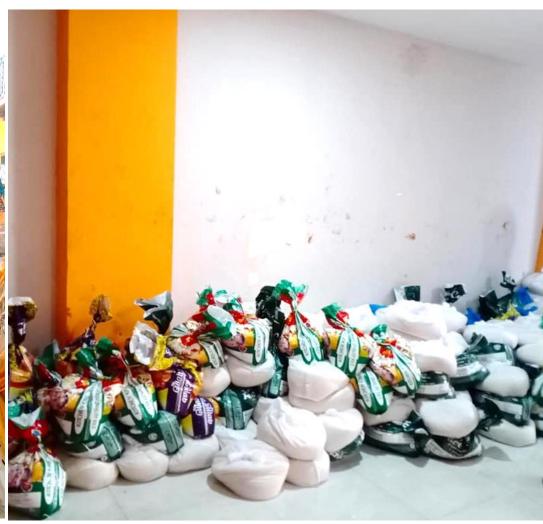

#### Covering People Out of Security Net

Families without Ration Card

For Other State Migrant Families

Distributed to EWS Families

With Rice, Dal, Flour, Salt, etc.

**Ensuring Balanced Nutrition** 

In collaboration with Civil Society

Identification by Public Representatives

More than 17,000 Families Served

To be Distributed Every 15 Days

**Relief Food Packets Distribution** 