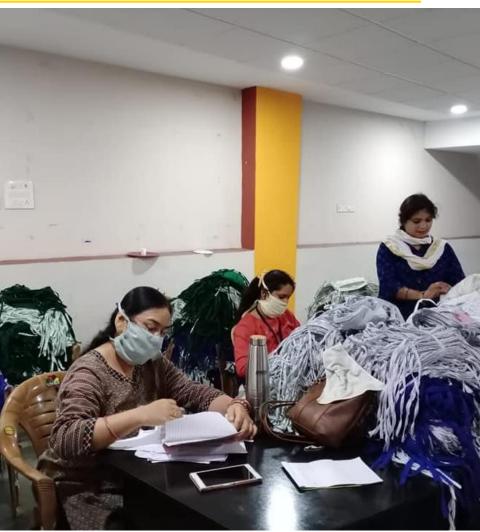

#### **Citizen Participation**

SHG associated to NULM

Cloth provided by Khadi Gram Udyog

Produced 1.5 Lakhs Masks

Gov. pays ₹10 per mask to SHG

Being Distributed for Free in Public

Combats Shortage & Hoarding of Masks

Collaboration with **BIHAAN** Initiative

Mask Manufacturing by Self Help Group