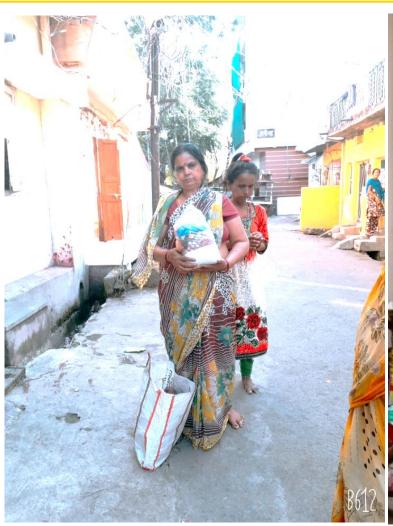

#### Covering People Out of Security Net

Families without Ration Card

For Other State Migrant Families

Distributed to EWS Families

With Rice, Dal, Flour, Salt, etc.

**Ensuring Balanced Nutrition** 

In collaboration with Civil Society

Identification by Public Representatives

More than 17,000 Families Served

To be Distributed Every 15 Days

**Relief Food Packets Distribution** 