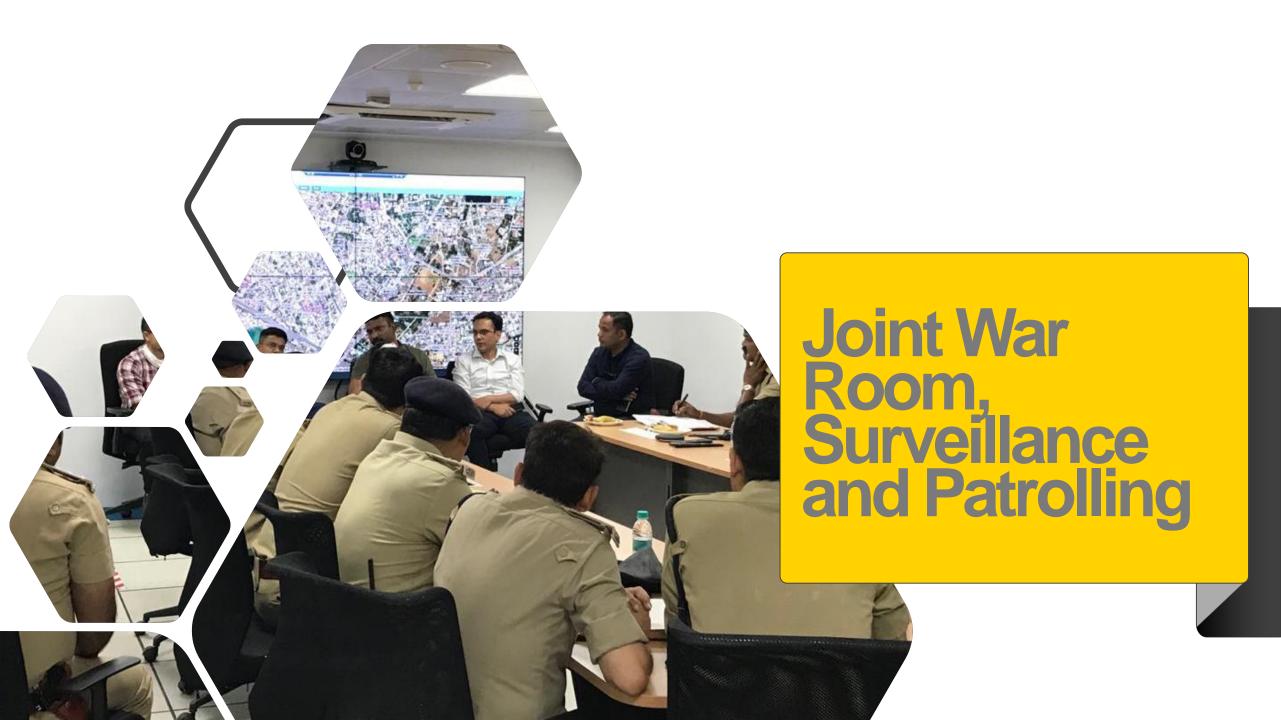

#### **Joint Central War Room**

District Admin, Police & Municipal Corporation

Dashboard based on Esri ArcGIS

Provides Visual Analytical Insights

**Enables to take Informed Decisions** 

**Facilitating Essential Supplies** 

Effective Coordination between Gov. Bodies

Regular Meetings of Officials at All Levels

Strategized Future Course of Actions

Proactive steps before National Initiatives

Crackdown on Violators of Lockdown

Raipur District COVID19 War Room

#### **Monitoring & Public Announcements**

24x7 Surveillance of Lockdown

25 Drones and 300+ PTZ Cameras

**Provides Video Analytics** 

Vehicle Count with Cameras

Facilitating Essential Supplies

Remote Monitoring of Quarantined People

Provides Ground Report to War Room

Coordination with On-Ground Staff

Public Awareness Campaign with VMD

Public Announcement System

**Integrated Command and Control Center** 