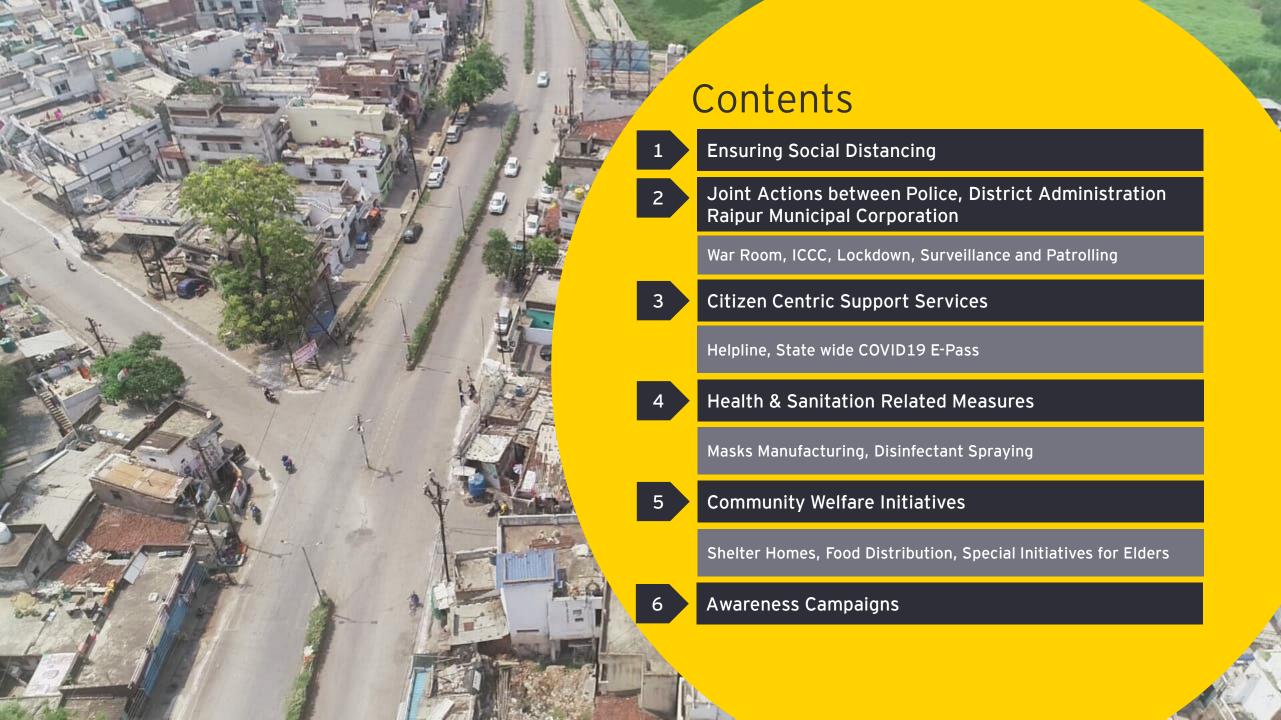

# Measures for Ensuring Social Distancing

#### **Breaking the Chain of Transmission**

Sensitizing Public for Social Distancing

Marking Waiting Spots in Public Places

Sensitizing the Shopkeepers

At Banks, Vegetable Market, ATMs, etc.

Shifting of Congested Mandis to Stadiums